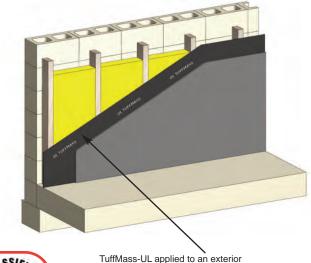

Soundown's staff is available to help you integrate TuffMass-UL and other products for the quietest results in your construction.

TuffMass-UL applied to an exterior wall to reduce transmission into the occupied spaces.