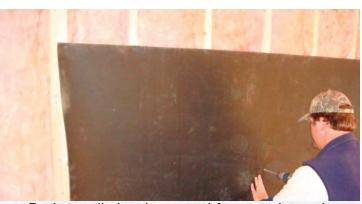

## **UL Rated Constructions**

A good acoustic material must manufactured to be easily installed into a wide range of applications as well provide an effective sound barrier. Soundown TuffMass-UL comes in a range of roll sizes with the standard being a  $4' \times 25'$  roll for 11b material. These rolls of TuffMass-UL are easily handled on the job site and can be installed without the need for specialty tools.

Soundown's staff is available to help you integrate TuffMass-UL and other products for the quietest results in your construction.

TuffMass-UL applied to an exterior wall to reduce transmission into the occupied spaces.