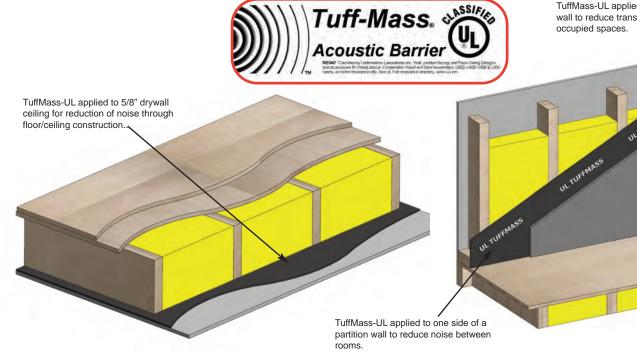

Soundown TuffMass-UL is UL listed for use in a wide range of wall and ceiling constructions. As a material that is listed for use in U300, U400, V400, L500 TuffMass-UL should be your first choice for a safe, easy to use, and most importantly quiet material.

Soundown's staff is available to help you integrate TuffMass-UL and other products for the quietest results in your construction.

TuffMass-UL applied to an exterior wall to reduce transmission into the occupied spaces.