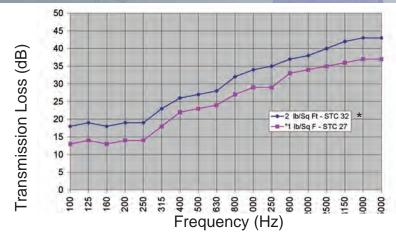

## Transmission Loss

\* Soundown Tuff-Mass is available in 0.5lb/sqft, 1lb/sqft, 1.5lb/sqft and 2lb/sqft. The UL rating applies to 1lb TuffMass-UL. TuffMass -UL is listed under file # R25047 and TuffMass-UL. must be specified at time of order.